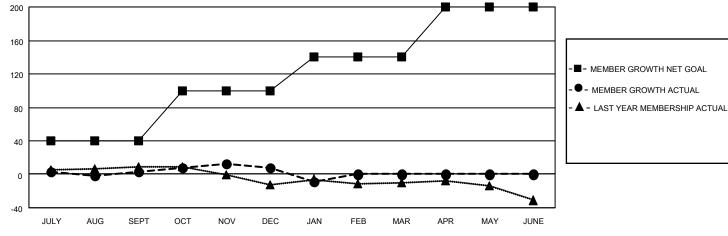

## District 201V5

| Clubs         |               |             |               | Members               |                       |                         |                                                    |
|---------------|---------------|-------------|---------------|-----------------------|-----------------------|-------------------------|----------------------------------------------------|
|               | RESULTS FOR   | R 2022-2023 |               | RESULTS FOR 2022-2023 |                       |                         |                                                    |
| QUARTER       | NEW CLUB GOAL | NEW CLUBS   | DROPPED CLUBS | QUARTER MEMB          | ER GROWTH NET<br>GOAL | MEMBER GROWTH<br>ACTUAL | DROPPED<br>MEMBERS ACTUAL<br>(including transfers) |
| JULY/AUG/SEPT | 0             | 0           | 0             | JULY/AUG/SEPT         | 40                    | 48                      | 39                                                 |
| OCT/NOV/DEC   | 0             | 0           | 0             | OCT/NOV/DEC           | 60                    | 36                      | 28                                                 |
| JAN/FEB/MAR   | 0             | 0           | 0             | JAN/FEB/MAR           | 40                    | 4                       | 20                                                 |
| APR/MAY/JUNE  | 0             | 0           | 0             | APR/MAY/JUNE          | 60                    | 0                       | 0                                                  |